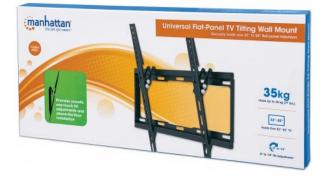

## **Universal Flat-Panel TV Tilting Wall Mount**

Supports One 32" to 55" Television up to 35 kg (77 lbs.) Part No.: 460941

Put flat-panel TVs in the right perspective.

Overcome odd floor plans, annoying glare and awkward furniture placements that can diminish flat-panel TV experiences. This Manhattan Universal Flat-Panel TV Tilting Wall Mount with smooth, one-touch tilt adjustments helps keep images, contrasts and colors clear, sharp and defined. VESA-compliant and constructed of quality materials, Manhattan Universal Flat-Panel TV Tilting Wall Mounts fit a variety of display sizes with a secure and confident above-the-floor installation. Ideal for residential, office, hospitality, classroom, conference room, digital signage and other commercial applications, Manhattan Universal Flat-Panel TV Tilting Wall Mounts bring high-performance LCD or plasma TV enjoyment front and center.

#### Features:

- Securely holds one flat-panel television
- Optimize views with 0° to -14° tilt adjustment
- Heavy-duty steel construction
- Easy installation ideal for home, office and commercial applications
- Meets VESA standards supports TVs from 32" to 55", 81-140 cm, up to 35 kg (77 lbs.)
- Lifetime Warranty

#### Specifications:

- Fits 200 x 200, 300 x 300, 400 x 200 & 400 x 400 VESA-compliant televisions
- Weight capacity: up to 35 kg (77 lbs.)