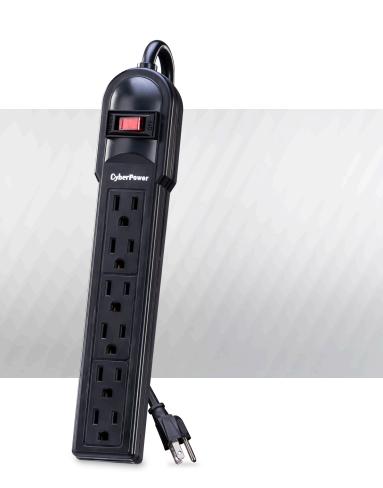

### **CSB604 Essential Surge Protector**

Offering vital surge protection for common home & office electronic devices.

The CyberPower Essential Series CSB604 Surge Protector is ideal for Home/Office protection with 900 joules, 6 outlets, and a 4 ft. cord. The surge protector is ideal for protecting personal computers, phones/fax/modems, printers, stereos, and consumer electronics.

The CSB604 features six (6) outlets, 4 ft. power cord, MOV technology to guard the surge protector and connected electronics against line abnormalities, and lightning surges, while EMI/RFI filters block unwanted line noise.

#### Features

- 6 Surge Protected Outlets
- 15A Circuit Breaker
- 900 Joules of Surge Protection
- 4 ft. Cord
  - EMI/RFI Noise Filters
  - Lifetime Warranty