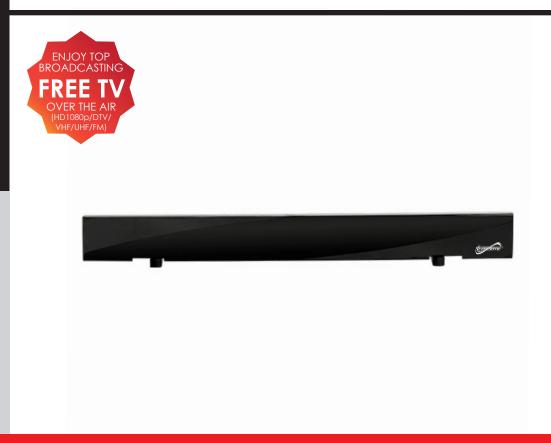

## DIGITAL FLAT ANTENNA

SC-612

Different view

## PRODUCT DETAILS:

Black Unit UPC: 639131206120 Black Master UPC: 10639131206127

Unit Weight (lbs): 0.63

Unit Dimensions (in): 22.88" x 1.00" x 2.75"

Giftbox Weight (lbs): 0.97

Giftbox Dimensions (in): 23.62" x 2.2" x 3.35"