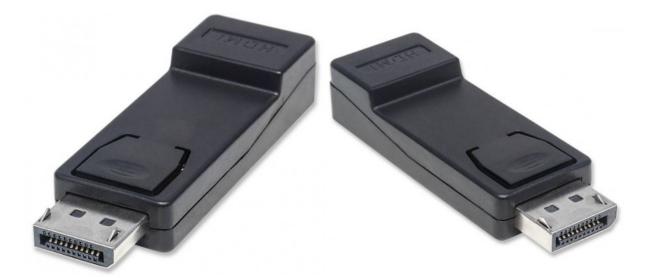

# Passive DisplayPort to HDMI Adapter

DisplayPort Male to HDMI Female, Dongle Adapter, 1080p@60Hz, Black Part No.: 151993 EAN-13: 0766623151993 | UPC: 766623151993

### Easily connect a DisplayPort source with an HDMI display.

The Manhattan DisplayPort Adapter establishes a fast, simple and convenient link between newer DisplayPort-equipped sources and existing HDMI displays. The adapter is easy and quick to install and requires no complicated configuration or setup. This adapter helps users fully realize the investment, value and service life of HDMI displays. It offers a passive, compact and integrated solution that eliminates unnecessary cables, tangles and clutter to keep installations and workspaces neat and orderly.

#### Specifications:

Standards and Certifications • UL 20276

- DisplayPort v1.1
- FCC
- CE
- HDCP

Connections

- DisplayPort 20-pin male (latching)
- HDMI 19-pin female
- Gold-plated contacts
- Molded PVC

General