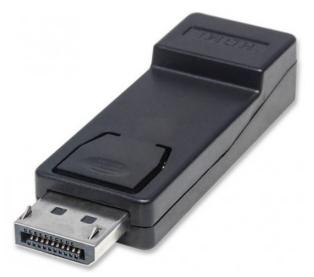

# Passive DisplayPort to HDMI Adapter

DisplayPort Male to HDMI Female, Dongle Adapter, 1080p@60Hz, Black Part No.: 151993 EAN-13: 0766623151993 | UPC: 766623151993

### Easily connect a DisplayPort source with an HDMI display.

The Manhattan DisplayPort Adapter establishes a fast, simple and convenient link between newer DisplayPort-equipped sources and existing HDMI displays. The adapter is easy and quick to install and requires no complicated configuration or setup. This adapter helps users fully realize the investment, value and service life of HDMI displays. It offers a passive, compact and integrated solution that eliminates unnecessary cables, tangles and clutter to keep installations and workspaces neat and orderly.