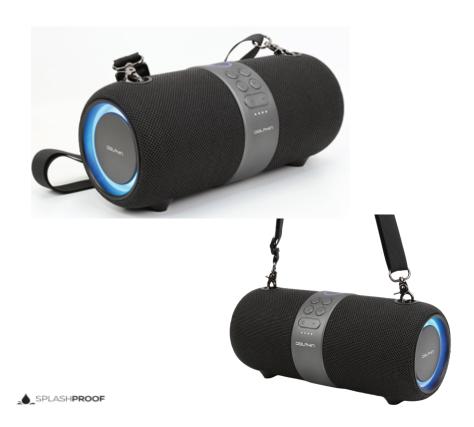

## Waterproof Boombox with DSP

## FEATURES & SPECIFICATIONS:

- Dual 3" Passive Radiators
- WaveSync™ Technology
- Color Changing Accent Lights with Dedicated Switch
- Main Channel: Bluetooth, USB, TF, FM, or AUX
- Auxiliary Input: 3.5mm Jack
- Dual 3" Woofers
- Power Output: 30 RMS Watts
- Built-In 3000 mAh 7.4V Lithium-Ion Battery
- IPX6 Waterproof Rating
- Tubular ABS Cabinet
- Hooks to to connect a shoulder strap
- Bluetooth Version: 5.0

Accessories: Shoulder Strap, AC Cable, and Auxiliary Cable