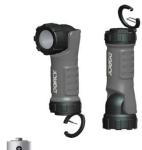

## 3AAA Swivel Head Work Light Durable/Lightweight - 280 Lumens

- Rubberized Thermoplastic Elastomeric material -Very tough, durable material
- Lightweight, weather resistant, soft texture feel
- Resistance load circuit to stop overdriving the LED to retain quality and life of the LED's
- 90 degree swivel head and recessed Carabineer hang ring.
- 3 AAA Batteries and heavy duty battery cartridge included
- Tail cap on/off switch, can operate standing upright
- Breakaway Lanyard