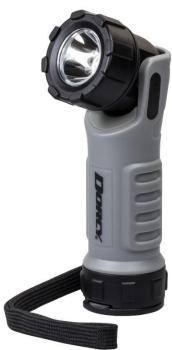

## 3AAA Swivel Head Work Light Durable/Lightweight - 280 Lumens

- Rubberized Thermoplastic Elastomeric material -Very tough, durable material
- Lightweight, weather resistant, soft texture feel
- Resistance load circuit to stop overdriving the LED to retain quality and life of the LED's
- 90 degree swivel head and recessed Carabineer hang ring.
- 3 AAA Batteries and heavy duty battery cartridge included
- Tail cap on/off switch, can operate standing upright
- Breakaway Lanyard