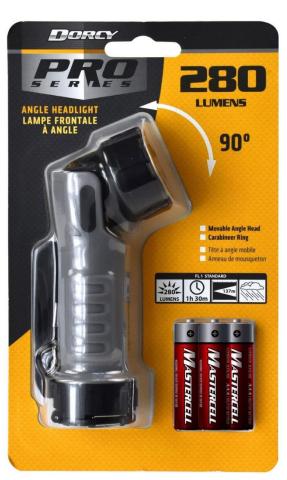

## 3AAA Swivel Head Work Light Durable/Lightweight - 280 Lumens

- Rubberized Thermoplastic Elastomeric material -Very tough, durable material
- Lightweight, weather resistant, soft texture feel
- Resistance load circuit to stop overdriving the LED to retain quality and life of the LED's
- 90 degree swivel head and recessed Carabineer hang ring.
- 3 AAA Batteries and heavy duty battery cartridge included
- Tail cap on/off switch, can operate standing upright
- Breakaway Lanyard

## FL1 Ratings -

- Lumens 280 High
- Run Time 1.3h
- Beam Distance 137m
- Impact Resistant 1m
- Weather Resistant

UPC - 0 35355 42392 1

Case Pack – 6/24