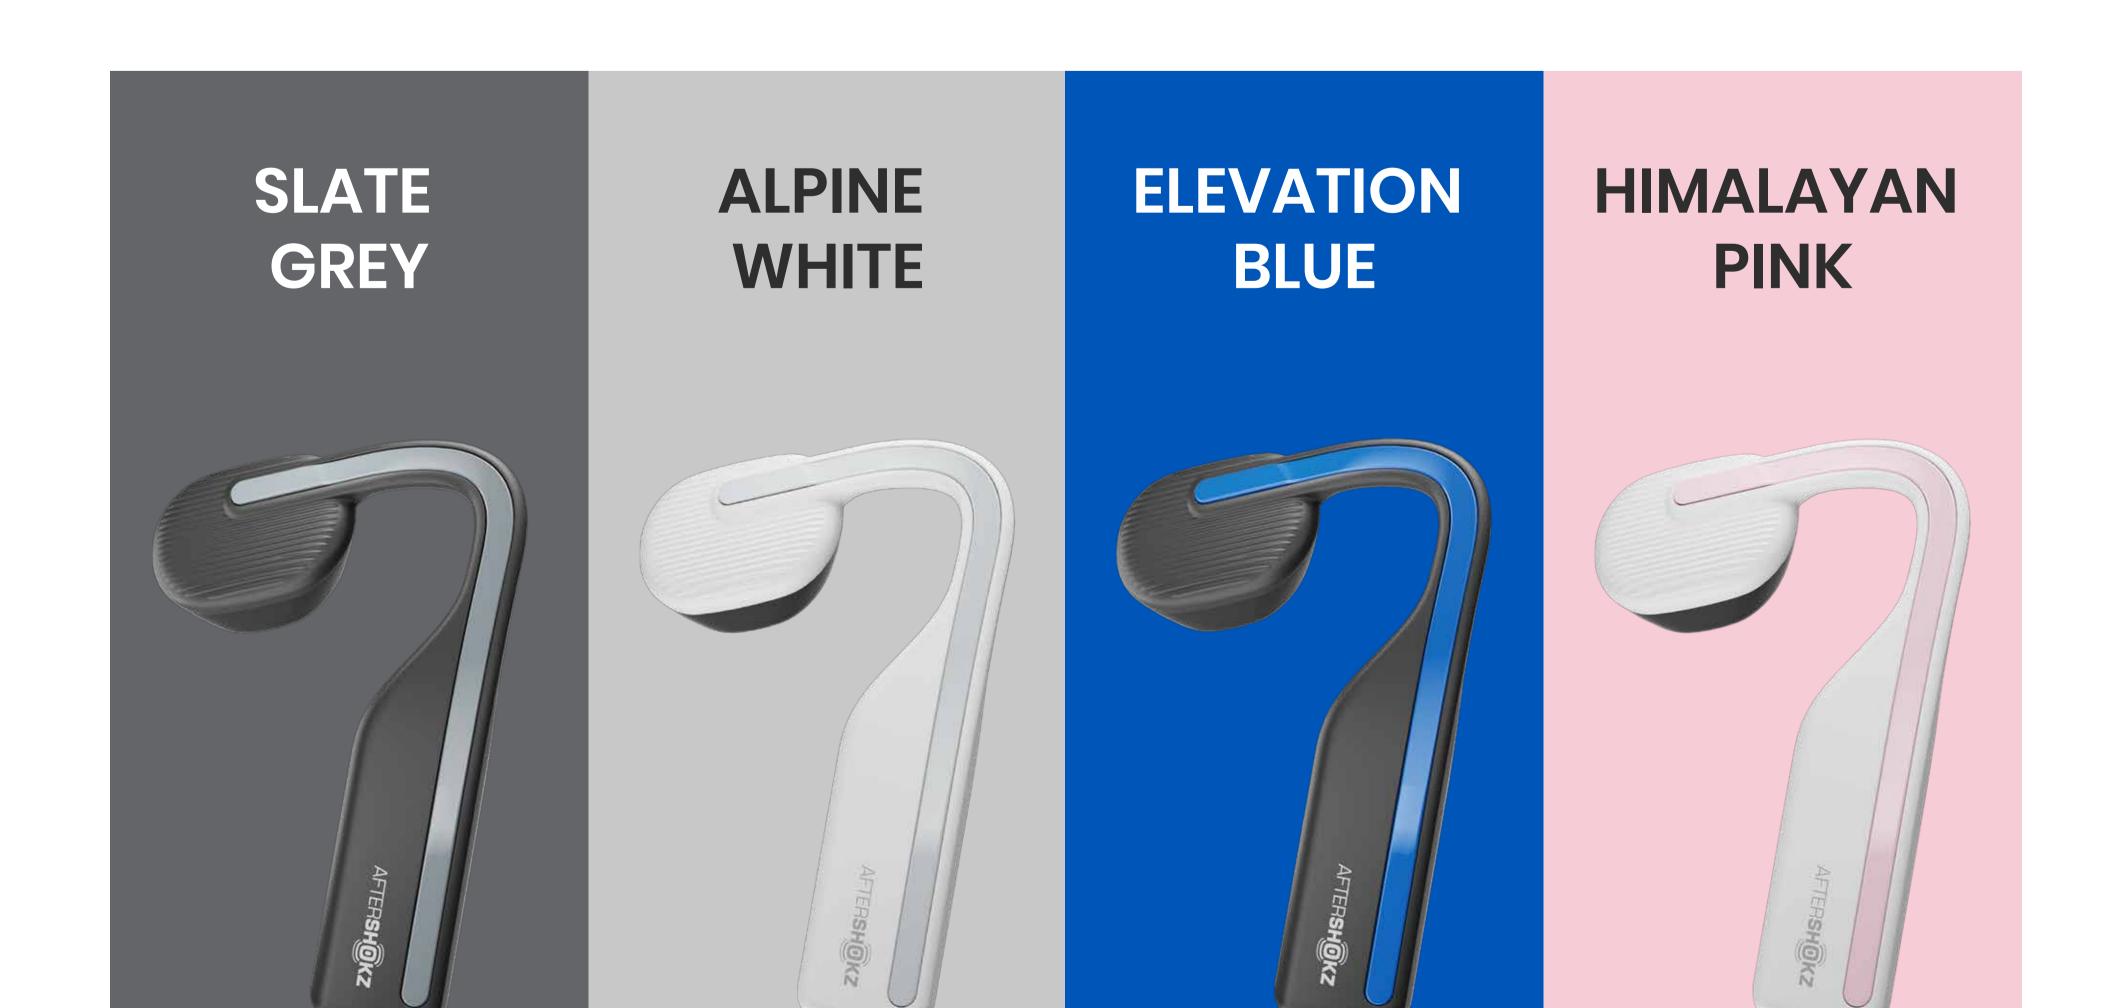

gned with complete versatility in mind, these are the headphones to provide more accessibility for more people.

From Titanium to Air to Aeropex, AfterShokz create award-winning headphones that provide active people with a safer option for listening. Used by elite sportspeople worldwide in high performance settings, we believe that comfort, situational awareness and the secure fit that come with our open-ear bone conduction headphones should benefit more people during their active lifestyles and day to day activities.

OpenMove is powered by PremiumPitch 2.0 technology and also features the latest Bluetooth v5, plus the type C charging port, giving the OpenMove top music quality, better transmission and greater convenience for use. Let's move!



#### **FEATURES**













#### COLOR



### SPECIFICATIONS

| Model number               | AS660                 |
|----------------------------|-----------------------|
| Bone conduction technology | Premium Pitch™ 2.0    |
| Chip                       | QCC3024               |
| Bluetooth® version         | Bluetooth® v5.0       |
| Compatible profiles        | HSP, HFP, A2DP, AVRCP |
| Frequency band             | 2402 - 2480MHz        |
| Maximum RF output power    | 4dBm                  |
| Wireless Range             | 33 ft (10m)           |
| Speaker impedance          | 8.0 ± 0.5ohm          |
| Speaker sensitivity        | 96 ± 3dB              |
| Microphone sensitivity     | -40 ± 2dB             |
|                            |                       |

| Frequency response     | 20Hz - 20kHz                    |
|