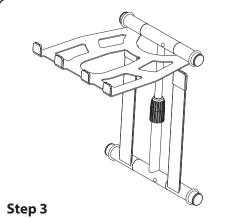

Step 1 To fold stand; extend telescoping neck to appropriate height.

Press retaining pin until legs fold up. Retaining pin should pop into second hole, holding unit legs folded closed.

Do the same with main shelf until completely folded.