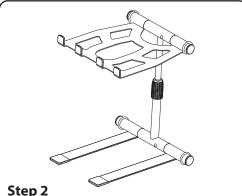

Step 1 To fold stand; extend telescoping neck to appropriate height.

Press retaining pin until legs fold up. Retaining pin should pop into second hole, holding unit legs folded closed.

Do the same with main shelf until completely folded.