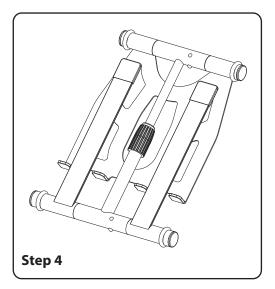

Step 1 To fold stand; extend telescoping neck to appropriate height.

Press retaining pin until legs fold up. Retaining pin should pop into second hole, holding unit legs folded closed.

Do the same with main shelf until completely folded.