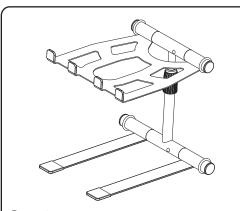

### Features:

- Safe & Reliable Device Placement
- Rugged & Durable Metal Construction
- Stable & Ergonomic Desktop / Tabletop Design
- Height Adjustable Assembly
- Holds All Sizes of Laptop, iPad, and Tablets
- Double Peg Holding Tray Keeps Laptop Secure in Demanding Environments
- Telescoping Height Adjustment With Rotating Tray
- Lightweight and Sturdy Unit
- Folds Flat to be Convenient and Portable
- Fits in Backpack or Handy Carrying Bag
- Suitable Use for Home, Studio or On the Road
- Four Prong Anti-Slip Tray Holds Laptop Securely in Demanding Environments
- \*Some Assembly Required

## **Technical Specs:**

- Construction Material: Steel Alloy
- Maximum Device Weight Load Capacity: 8 lbs.
- Bracket-to-Bracket Width: 10.6" -inches
- Dimensions Folded: 10.6" x 12.6" x 1" inch
- Dimensions Unfolded: 10.6" x 9.4" x 12.6"- 15.7" inch.
- Laptop Shelf Dimensions: 8.6" x 9" inch
- Telescoping Adjustable Length: 12.6" 16.7" inch