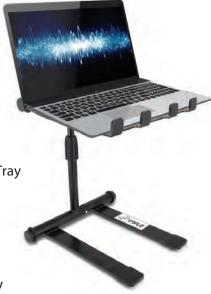

# Universal Foldable DJ Laptop Stand PyleUSA.com

Professional Portable Telescoping Height Stand with Second Accessory Tray, Handy Carrying Bag Included R MANUAL

This user manual will help you assemble this product safely and quickly, so please spend a few minutes to read through this assembly information.

### Features:

- Safe & Reliable Device Placement
- Rugged & Durable Metal Construction
- Stable & Ergonomic Desktop / Tabletop Design
- Height Adjustable Assembly
- Holds All Sizes of Laptop, iPad, and Tablets
- Double Peg Holding Tray Keeps Laptop Secure in Demanding Environments
- Telescoping Height Adjustment With Rotating Tray
- Lightweight and Sturdy Unit
- Folds Flat to be Convenient and Portable
- Fits in Backpack or Handy Carrying Bag
- Suitable Use for Home, Studio or On the Road
- Four Prong Anti-Slip Tray Holds Laptop Securely in Demanding Environments
- \*Some Assembly Required

## **Technical Specs:**

- Construction Material: Steel Alloy
- Maximum Device Weight Load Capacity: 8 lbs.
- Bracket-to-Bracket Width: 10.6" -inches
- Dimensions Folded: 10.6" x 12.6" x 1" inch
- Dimensions Unfolded: 10.6" x 9.4" x 12.6"- 15.7" inch.
- Laptop Shelf Dimensions: 8.6" x 9" inch
- Telescoping Adjustable Length: 12.6" 16.7" inch