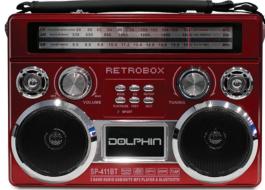

### **RETROBOX™** Portable Bluetooth Radio

#### RETROBOX<sup>™</sup> Portable Bluetooth Radio

FEATURES & SPECIFICATIONS:

- Included Shoulder Strap
- Volume Control
- Leather Handle
- Main Channel: Bluetooth, USB, SD, TF, FM, AM, SW, SW2, or AUX
- Auxiliary Input: 3.5mm Jack
- Built-In Lithium Battery
- ABS Plastic Cabinet
- Leather Handle
- Colors: Red, Black
- High Sensitivity Telescoping Antenna