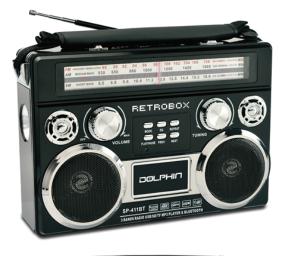

### **RETROBOX™** Portable Bluetooth Radio

#### RETROBOX<sup>™</sup> Portable Bluetooth Radio

FEATURES & SPECIFICATIONS:

- Included Shoulder Strap
- Volume Control
- Leather Handle
- Main Channel: Bluetooth, USB, SD, TF, FM, AM, SW, SW2, or AUX
- Auxiliary Input: 3.5mm Jack
- Built-In Lithium Battery
- ABS Plastic Cabinet
- Leather Handle
- Colors: Red, Black
- High Sensitivity Telescoping Antenna