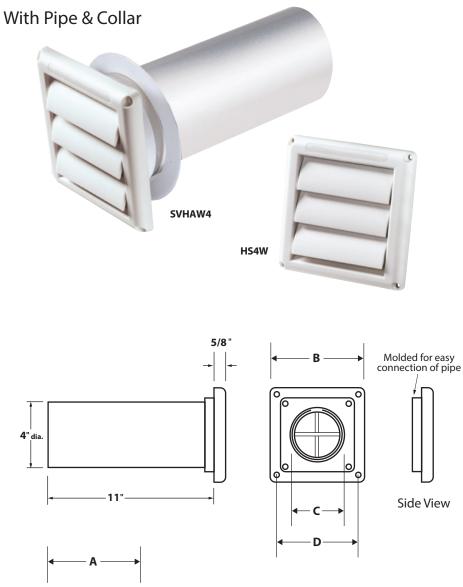

# deflecto

## **PRODUCT SPECIFICATIONS**

| Spurr-Vent <sup>®</sup> |
|-------------------------|
| <b>Louvered Dryer</b>   |
| Vent Hood               |

|       | A    |
|-------|------|
|       |      |
| A<br> |      |
|       |      |
| _     | 5/8" |

| MODEL  | Α  | В  | с  | D      |
|--------|----|----|----|--------|
| HS4W   | 6" | 6" | 4" | 5 1/2" |
| HS4B   | 6" | 6" | 4" | 5 1/2" |
| SVHAW4 | 6" | 6" | 4" | 5 1/2" |
| SVHAB4 | 6" | 6" | 4" | 5 1/2" |
|        |    |    |    |        |

Side View

**DEFLECTO/USA** P.O. Box 50057, Indianapolis, IN 46250 317.849.9555

www.deflecto.com

DEFLECTO/Canada Ltd. 221 Bunting Road, St. Catharines, ON, L2M 3Y2 905.641.8872 www.advp-deflecto.com

| MODEL NO. | DESCRIPTION                              |
|-----------|------------------------------------------|
| HS4W      | Louvered hood only, white                |
| HS4B      | Louvered hood only, brown                |
| SVHAW4    | Louvered hood and pipe, assembled, white |
| SVHAB4    | Louvered hood and pipe, assembled, brown |