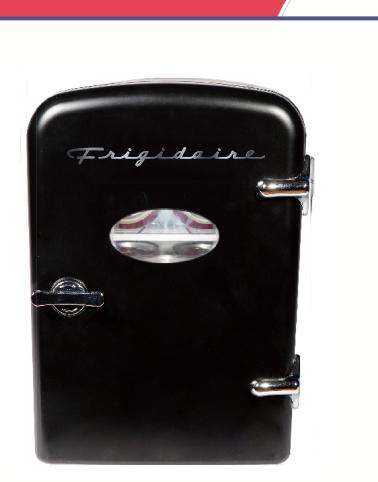

## FRIGIDAIRE.

## **MINI BEVERAGE REFRIGERATOR**

Model: EFMIS129

- HOLDS 6 CANS OR 4 LITERS
- WORKS WITH ANY DECOR FROM ULTRA MODERN TO TRADITIONAL
- COMPACT PORTABLE DESIGN
- WITH CARRYING HANDLE
- HEAVY DUTY LOCKING LATCH AND DOOR HINGE
- HAS ROOM FOR YOUR SNACKS AND BEVERAGES
- DOES NOT SCRATCH YOUR FURNITURE
- VIEWING WINDOW
- EASY TO CLEAN INTERIOR, FULLY INSULATED
- POWERED BY 110V (AC) WALL OUTLET
- THERMOELECTRIC COOLING SYSTEM
- QUIET, SAFE FROM VIBRATION AND EFFICIENT
- FUNCTIONING. COOLS UP TO 20 DEGREES F BELOW AMBIENT ROOM TEMPERATURE.
- PLUGS INTO 12V CAR ADAPTER OR HOME OUTLET. BOTH CORDS INCLUDED.