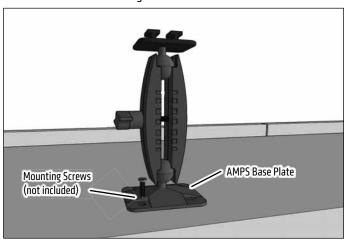

## **IMPORTANT:**

Select the appropriate size support legs and install to holder. For large tablets or devices with cases, use included long support legs.

• Attach the pedestal to the mounting surface through the AMPS base plate. Choose the screws (not included) that will work best on the chosen mounting surface.