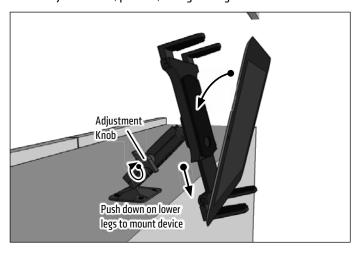

2 Attach Slim-Grip tablet holder by sliding the Dual T-Tabs on the pedestal head into the Dual T-Slots of the holder.

3 Insert tablet by placing it on the two lower legs and pushing down on the spring-loaded bottom of the holder. Loosen adjustment knob to adjust rotation, position, or angle. Retighten to set.