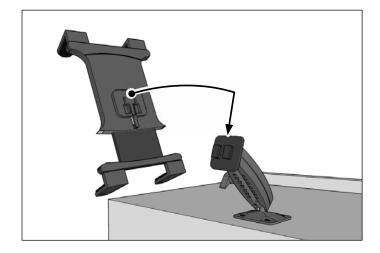

2 Attach Slim-Grip tablet holder by sliding the Dual T-Tabs on the pedestal head into the Dual T-Slots of the holder.

3 Insert tablet by placing it on the two lower legs and pushing down on the spring-loaded bottom of the holder. Loosen adjustment knob to adjust rotation, position, or angle. Retighten to set.