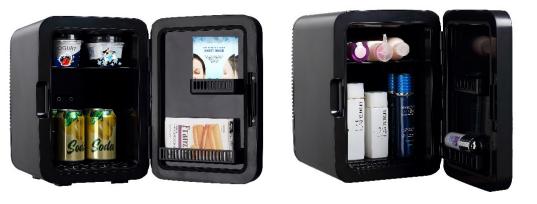

## 10L/15 CAN RETRO STAINLESS DESIGN DOOR BEVERAGE/SKINCARE FRIDGE

- HOLDS 15 CANS OR 10 LITERS
- STAINLESS STEEL DESIGN DOOR
- 2 BASKETS ON INSIDE OF DOOR
- STORE SNACKS, SKINCARE AND BEVERAGES
- FITS EASILY ON YOUR DESK, BOOKSHELF OR OTHER HANDY SPOT
- COMPACT PORTABLE DESIGN WITH CARRYING HANDLE
- STORE YOUR MOISTURIZERS AND BEAUTY TOOLS INSIDE FOR A REFRESHING TAKE ON YOUR DAILY SKINCARE ROUTINE
- EASY TO CLEAN INTERIOR, FULLY INSULATED
- POWERED BY 110V (AC) WALL OUTLET
- THERMOELECTRIC COOLING SYSTEM
- QUIET, SAFE FROM VIBRATION AND EFFICIENT
- PLUGS INTO 12V CAR ADAPTER OR HOME OUTLET. BOTH CORDS INCLUDED.