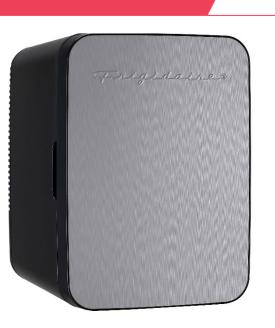

## FRIGIDAIRE.

## 10L/15 CAN RETRO STAINLESS DESIGN DOOR BEVERAGE/SKINCARE FRIDGE

- HOLDS 15 CANS OR 10 LITERS
- STAINLESS STEEL DESIGN DOOR
- 2 BASKETS ON INSIDE OF DOOR
- STORE SNACKS, SKINCARE AND BEVERAGES
- FITS EASILY ON YOUR DESK, BOOKSHELF OR OTHER HANDY SPOT
- COMPACT PORTABLE DESIGN WITH CARRYING HANDLE
- STORE YOUR MOISTURIZERS AND BEAUTY TOOLS INSIDE FOR A REFRESHING TAKE ON YOUR DAILY SKINCARE ROUTINE
- EASY TO CLEAN INTERIOR, FULLY INSULATED
- POWERED BY 110V (AC) WALL OUTLET
- THERMOELECTRIC COOLING SYSTEM
- QUIET, SAFE FROM VIBRATION AND EFFICIENT
- PLUGS INTO 12V CAR ADAPTER OR HOME OUTLET. BOTH CORDS INCLUDED.