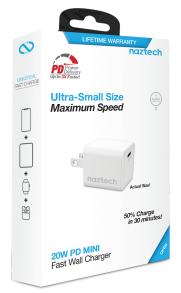

## 20W USB-C PD MINI

## Fast Wall Charger

## **Features**

- 20W USB-C PD Output
- Power Delivery Technology
- iPhone Fast Charge Compatible
- 50% Smaller Than Standard Chargers
- Universal Fast Charger
- Smart Chip Technology
- International Voltage Compatibility
- Ultra-Compact & Lightweight
- World-Class Safety Features

## **Specifications**

- AC Input: 110-240V, 50-60Hz
- Total Output: 20W Maximum
- Output: 5V/3A, 9V/2.3A, 12V/1.6A
- 1.12 x 1.14 x 1.12 in | 34g
- Protection: Short Circuit/Overcharge
- Limited Lifetime Warranty

50% Charge in 30 minutes!

|                |    |       | 0 0 |
|----------------|----|-------|-----|
|                | 0/ | 9 0   |     |
| JU             | /0 | nazte |     |
| <b>SMALLER</b> |    | ech   |     |