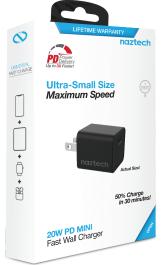

## **Features**

- 20W USB-C PD Output
- Power Delivery Technology
- iPhone Fast Charge Compatible
- 50% Smaller Than Standard Chargers
- Universal Fast Charger
- Smart Chip Technology
- International Voltage Compatibility
- Ultra-Compact & Lightweight
- World-Class Safety Features

## **Specifications**

- AC Input: 110-240V, 50-60Hz
- Total Output: 20W Maximum
- Output: 5V/3A, 9V/2.3A, 12V/1.6A
- 1.12 x 1.14 x 1.12 in | 34g
- Protection: Short Circuit/Overcharge
- Limited Lifetime Warranty