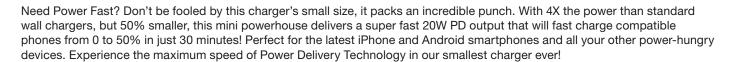

## 20W USB-C PD MINI

## Fast Wall Charger

## **Features**

- 20W USB-C PD Output
- Power Delivery Technology
- iPhone Fast Charge Compatible
- 50% Smaller Than Standard Chargers
- Universal Fast Charger
- Smart Chip Technology
- International Voltage Compatibility
- Ultra-Compact & Lightweight
- World-Class Safety Features

## **Specifications**

- AC Input: 110-240V, 50-60Hz
- Total Output: 20W Maximum
- Output: 5V/3A, 9V/2.3A, 12V/1.6A
- 1.12 x 1.14 x 1.12 in | 34g
- Protection: Short Circuit/Overcharge
- Limited Lifetime Warranty

50% Charge in 30 minutes!

|                |    |       | 0 0 |
|----------------|----|-------|-----|
|                | 0/ | 9 0   |     |
| JU             | /0 | nazte |     |
| <b>SMALLER</b> |    | ech   |     |