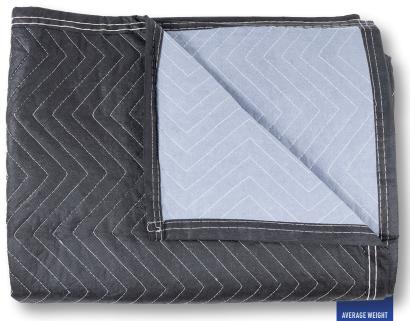

## 72" x 80" Economy-Lite **Warehouse Blanket**

Multipurpose, double-sided padded moving & warehouse pad

- Durable yet thinner than typical moving blankets & less expensive; ideal for covering furniture while in storage
- Top & bottom nonwoven material that can withstand tough conditions encountered during the moving process
- Zigzag, double lock-stitched quilting holds inner, cushioning linear batting in place for consistent thickness & longer blanket life
- Black/Gray with Black, double-stitched binding that prevents the edges from fraying while extending blanket life

MT10135-E | UPC: 086844201353

Trusted by moving professionals for decades, Monster Trucks supplies a wide variety of rugged and durable moving supplies.

This 72 in. x 80 in. Economy-Lite Warehouse Blanket is made from a tough nonwoven fabric with their interior batting held in place by zigzag, double lock-stitched quilting for long life.