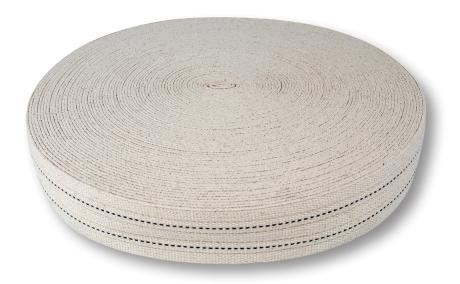

## Cotton Webbing, 100ft Roll

## Versatile soft webbing reduces abrasion & scratching

## MT10211 | UPC: N/A

Trusted by moving professionals for decades, Monster Trucks supplies a wide variety of rugged and durable moving supplies.

This 100 ft. roll of Cotton Webbing is heavy-duty and durable. It can be used for many different applications in heavy lifting and moving and can be cut to length.

Make your next move easier with Monster Trucks—Your Moving Supplies Authority.

- Rugged & reliable for a long life & can be used for a wide variety of moving tasks including securing loads, heavy lifting & creating custom-length straps
- Made from heavy-duty, durable & flexible cotton to tackle tough jobs encountered during the moving process
- Cotton is a softer material that can help reduce abrasion & scratching on the surface of objects being moved
- Can be cut to length for use as lifting straps, tie downs for lightweight or fragile items, rope, etc.