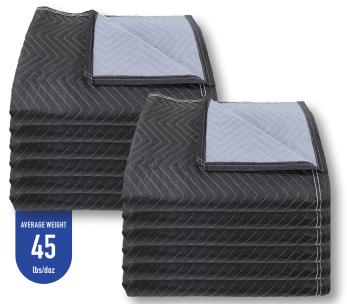

## 72" x 80" Economy–Lite Warehouse Blankets, 12 Pack

Multipurpose, double-sided padded moving & warehouse pads

- Durable yet thinner than typical moving blankets & less expensive; ideal for covering furniture while in storage
- Top & bottom nonwoven material that can withstand tough conditions encountered during the moving process proofing & used as pet bedding
- Zigzag, double lock-stitched quilting holds inner, cushioning linear batting in place for consistent thickness & longer blanket life
- Black/Gray with Black, double-stitched binding that prevents the edges from fraying while extending blanket life

## MT10135 | UPC: N/A

Trusted by moving professionals for decades, Monster Trucks supplies a wide variety of rugged and durable moving supplies.

These 72 in. x 80 in. of Economy-Lite Warehouse Blankets, 12 pack, are made from a tough nonwoven fabric with their interior batting held in place by zigzag, double lock-stitched quilting for long life.

## Product Dimensions:

| Width  |          |
|--------|----------|
| Length | 80 in.   |
| Weight | 45 lbs.  |
| Fabric | Nonwoven |
|        |          |

Shippable to: US, Canada and Mexico

**ORDER NOW** at order.petra.com