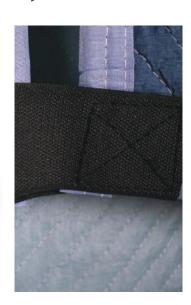

This Padded Hand Truck Cover is made with a guilted microfiber fabric that protects furniture and other products from scratches the metal on the hand truck might cause.

Make your next move easier with Monster Trucks—Your Moving Supplies Authority.

- Protects metal frame from dents & scratches for longer life; protects furniture & other products from scratches by hand truck's frame
- For square-top hand trucks
- Made of microfiber fabric with zigzag, double lock-stitched quilting that holds inner cushioning, linear padding in place for consistent thickness & longer cover life
- Blue with Blue binding that prevents the edges from fraying while extending cover's lifespan