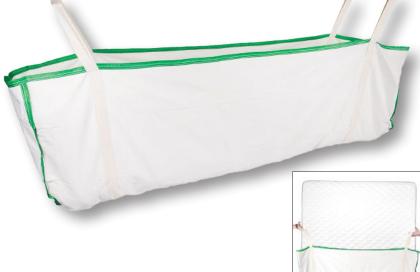

# **Canvas Mattress Carrier**

Professional-grade, 2-person carrier for standard-sized mattresses

- Enables 2 people to easily carry a mattress—especially over long distances, through tight spots & up/down stairs—while keeping them clean so they are not dragged or dropped during the moving process
- Fits twin mattresses, full mattresses, queen mattresses & standard king-size mattresses
- Made from heavy-duty canvas to be strong yet lightweight
- 9"-long canvas handles on each side distribute the lift and lessen strain on back & hands
- Handle straps are reinforced-stitched, securely attaching them to the canvas for long-lasting durability
- Natural canvas color with bright green trim

# MT10118 | UPC: 086844101189

Trusted by moving professionals for decades, Monster Trucks supplies a wide variety of rugged and durable moving supplies.

This Canvas Mattress Carrier is constructed from durable, lightweight natural canvas and fits up to standard king-sized mattresses.