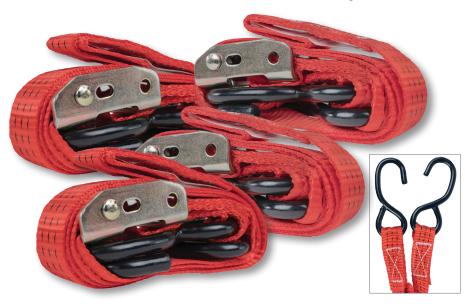

## Adjustable-Length Nylon Tie Downs with Cambuckle & S-Hooks, 4 Pack

Customizable length for more secure loads

- Rugged & reliable for long life & usage both inside trucks & outside on truck beds
- 1" wide, reinforced nylon straps with steel S-hooks to secure cargo
- 4-1/3" hooks are plastic coated for greater durability & to prevent damage to cargo; hooks are looped through strapping as well as secured with double stitching for greater holding power
- Metal cambuckle adjusts for quick & easy tightening to hold load securely

## MT10210 | UPC: N/A

Trusted by moving professionals for decades, Monster Trucks supplies a wide variety of rugged and durable moving supplies.

These Nylon Tie Downs with Cambuckle, 4 pack, have steel S hooks on each end to secure loads in place. They adjust from 1 ft. to 6 ft. in length and will secure loads up to 317 lbs.