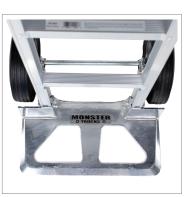

## Product Dimensions:

| Height 54 in.                       |
|-------------------------------------|
| Width 20 in.                        |
| Depth 21 in.                        |
| Weight 29 lbs.                      |
| Diecast aluminum                    |
| nose plate W: 18 in x D: 7.5 in.    |
| Load capacity 660 lbs.              |
| Shippable to: US, Canada and Mexico |
| Warranty: 1-year limited warranty   |