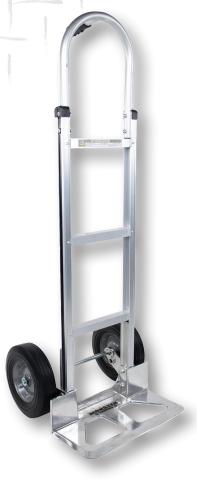

## TUFF MAXX<sup>™</sup> Aluminum Hand Truck with Solid-Rubber Tires & Pin Handle

Professional-grade hand truck/2-wheel dolly constructed from high-strength aluminum

- Ideal for moving tall objects & stacks of boxes, books, or other flat-bottomed objects
- High-strength aluminum construction is resistant to corrosion & rust, a lightweight alternative to heavier steel hand trucks & is easier to maneuver
- Rubber pin handle grip for easy 1-handed control while moving heavy loads
- Long-lasting, easy-rolling two 10" solid rubber "no flat" tires
- Arrives preassembled; no assembly required

## MT10007 | UPC: 086844100076

Trusted by moving professionals for decades, Monster Trucks supplies a wide variety of rugged and durable moving supplies.

This Aluminum Hand Truck is made from high-strength aluminum and is a lightweight alternative to heavier steel hand trucks. It can handle loads up to 660 lbs.

## Product Dimensions:

| Height 54 in.                       |
|-------------------------------------|
| Width 20 in.                        |
| Depth 21 in.                        |
| Weight 29 lbs.                      |
| Diecast aluminum                    |
| nose plate W: 18 in x D: 7.5 in.    |
| Load capacity 660 lbs.              |
| Shippable to: US, Canada and Mexico |
| Warranty: 1-year limited warranty   |