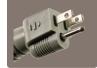

## **PRODUCT DETAILS:**

- Grounded, 3-prong plug head
- Right-angle plug head keeps the cord close to the wall
- Rated 15A, 125V & 1,875W