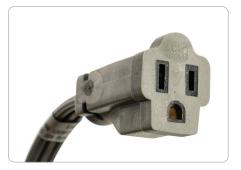

## **PRODUCT DETAILS:**

- Grounded, 3-prong plug head
- Right-angle plug head keeps the cord close to the wall
- Rated 15A, 125V & 1,875W