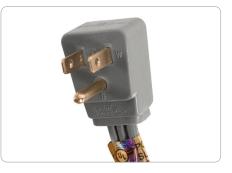

## **PRODUCT DETAILS:**

- Grounded, 3-prong plug head
- Right-angle plug head keeps the cord close to the wall
- Rated 15A, 125V & 1,875W