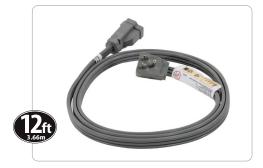

## 12ft 15-Amp Grounded Appliance Extension Cord

15-0312 | UPC: 086844503129

Package Dimensions: Width: 3 in. Height: 2 in. Length: 10 in. Weight: 1.2 lbs. Shippable to: US, Canada and Mexico Warranty: 5-year warranty