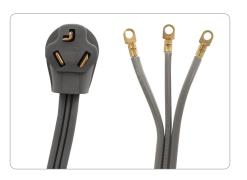

## **PACKAGE CONTAINS:**

- 250V cord with right-angle plug head that keeps the cord close to the wall
- Preattached copper eyelets for secure hookup
- Three 10-gauge wires
- 2-piece cord clamp with screws provides protection against strain on terminals