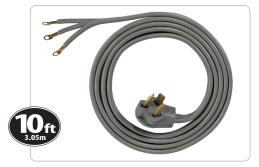

# 10ft 3-Wire Eyelet 30-Amp Dryer Cord

90-1028 | UPC: 086844910286

## **PACKAGE CONTAINS:**

- 250V cord with right-angle plug head that keeps the cord close to the wall
- Preattached copper eyelets for secure hookup
- Three 10-gauge wires
- 2-piece cord clamp with screws provides protection against strain on terminals