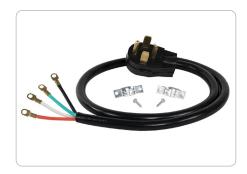

## PACKAGE CONTAINS:

- 250V cord with right-angle plug head that keeps the cord close to the wall
- Color-coded wires with preattached copper eyelets for secure hookup
- Four 10-gauge wires
- 2-piece cord clamp with screws provides protection against strain on terminals