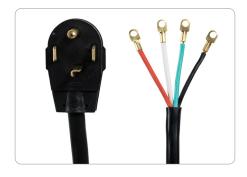

## PACKAGE CONTAINS:

- 250V cord with right-angle plug head that keeps the cord close to the wall
- Color-coded wires with preattached copper eyelets for secure hookup
- Four 10-gauge wires
- 2-piece cord clamp with screws provides protection against strain on terminals