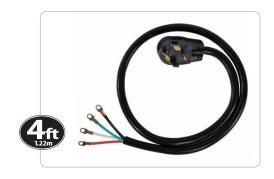

# 4ft 4-Wire Eyelet 30-Amp Dryer Cord

90-2020 | UPC: 086844920209

## PACKAGE CONTAINS:

- 250V cord with right-angle plug head that keeps the cord close to the wall
- Color-coded wires with preattached copper eyelets for secure hookup
- Four 10-gauge wires
- 2-piece cord clamp with screws provides protection against strain on terminals