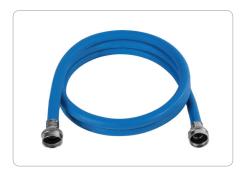

# 4ft Blue EPDM Washing Machine Hose

WM48BLR | UPC: 086844516464

#### **DESCRIPTION:**

For years, licensed plumbers, electricians and appliance installers have relied on Certified Appliance Accessories for their power cords, hoses and connectors. Now you can too. Enjoy the convenience offered by this washing machine hose from Certified Appliance Accessories. Its flexibility and durability ensure a reliable connection for your next home installation project. This high-quality washing machine hose has been thoroughly tested and is backed by a 5-year limited warranty. Check your appliance's manual for the correct specifications to ensure this is the right hose for you. Thank you for choosing Certified Appliance Accessories—Your Appliance Connection Solution.

## **PACKAGE CONTAINS:**

- 3/4" FGH (Female Garden Hose) x 3/4" FGH fittings with permanently attached steel-plated couplings & brass stems for secure connection
- Polyester-reinforced EPDM (Ethylene Propylene Diene Monomer) synthetic rubber hose for better heat resistance, added durability & strength