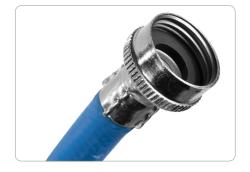

## **PACKAGE CONTAINS:**

- 3/4" FGH (Female Garden Hose) x 3/4" FGH fittings with permanently attached steel-plated couplings & brass stems for secure connection
- Polyester-reinforced EPDM (Ethylene Propylene Diene Monomer) synthetic rubber hose for better heat resistance, added durability & strength