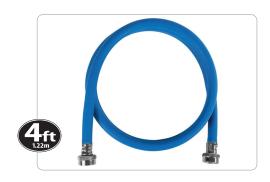

# 4ft Blue EPDM Washing Machine Hose

WM48BLR | UPC: 086844516464

#### **DESCRIPTION:**

For years, licensed plumbers, electricians and appliance installers have relied on Certified Appliance Accessories for their power cords, hoses and connectors. Now you can too. Enjoy the convenience offered by this washing machine hose from Certified Appliance Accessories. Its flexibility and durability ensure a reliable connection for your next home installation project. This high-quality washing machine hose has been thoroughly tested and is backed by a 5-year limited warranty. Check your appliance's manual for the correct specifications to ensure this is the right hose for you. Thank you for choosing Certified Appliance Accessories—Your Appliance Connection Solution.