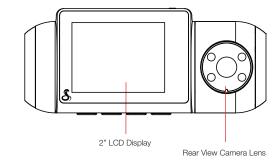

#### SC 201 Features

MicroSD Card Slot

Power Button

Mount

16GB MicroSD

Data Cable

Guide

Attach Camera Assembly to