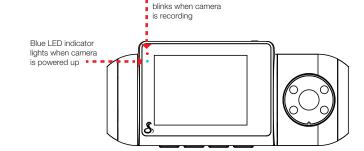

## **QUICK START GUIDE**

Scan QR Code For Additional Languages:

Red LED indicator

Camera Automatically Begins Recording