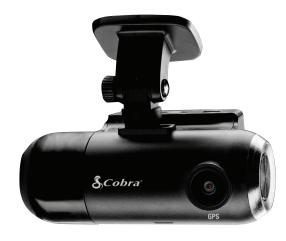

#### SC 201 Features

MicroSD Card Slot

Power Button

Mount

16GB MicroSD

Data Cable

Guide

Attach Camera Assembly to