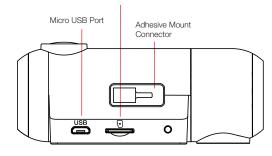

#### SC 201 Features

MicroSD Card Slot

Power Button

Mount

16GB MicroSD

Data Cable

Guide

Attach Camera Assembly to