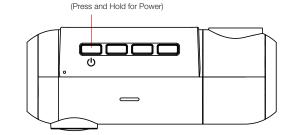

## Button Functions (Recording Stopped):

Access the dash cam's Settings menu

Takes a snapshot and stores it in the Photo Folder.

Enters the playback menu to review previous recordings and photos.

Begins loop recording.

### Button Functions (While Recording):

When pressed the camera saves the current clip from being overwritten.

Takes a snapshot and stores it in the Photo Folder.

Toggles the microphone on/off. Note that the icon on the button indicates the action that will be taken when the button is pushed, not the current setting. The current setting is shown on the status bar at the top of the screen.

Stops loop recording. While in an Emergency Recording you will be asked to confirm.

SC 201 DASH CAM