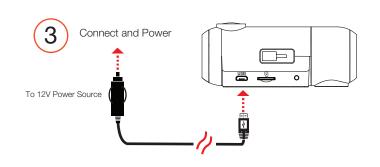

## **QUICK START GUIDE**

Scan QR Code For Additional Languages:

Red LED indicator

Camera Automatically Begins Recording