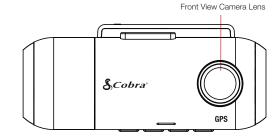

#### SC 201 Features

MicroSD Card Slot

Power Button

Mount

16GB MicroSD

Data Cable

Guide

Attach Camera Assembly to