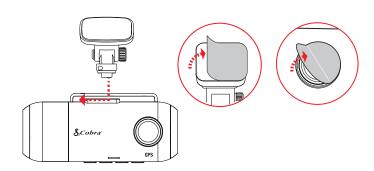

#### SC 201 Features

MicroSD Card Slot

Power Button

Mount

16GB MicroSD

Data Cable

Guide

Attach Camera Assembly to

Windshield