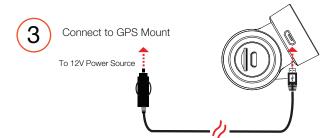

Attach GPS Mount and remove the protective film from mount and camera lens

Attach Camera Assembly to Windshield

Camera automatically turns on and begins recording

View the camera's videos and adjust settings using the Drive Smarter App