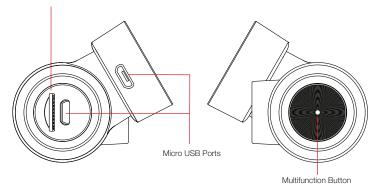

## SC 100 Features

| Button Press                   | Camera Action   |
|--------------------------------|-----------------|
| Press and Hold 3 seconds       | Power on/off    |
| Short Press (Not Recording)    | Begin Recording |
| Short Press (During Recording) | Lock Video      |
| 2x Short Press                 | Take Photo      |
| Press and Hold 10 seconds      | Reset           |