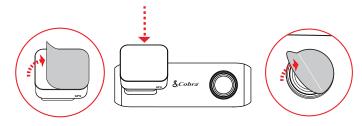

Attach GPS Mount and remove the protective film from mount and camera lens

Attach Camera Assembly to Windshield

Camera automatically turns on and begins recording

View the camera's videos and adjust settings using the Drive Smarter App