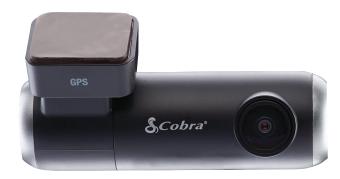

- Adjust Volume
- Change Language
- Change Resolution
- Format SD Card
- Update Firmware

...and more!

SC 100

**DASH CAM** 