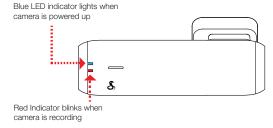

Attach GPS Mount and remove the protective film from mount and camera lens

Attach Camera Assembly to Windshield

Camera automatically turns on and begins recording

View the camera's videos and adjust settings using the Drive Smarter App