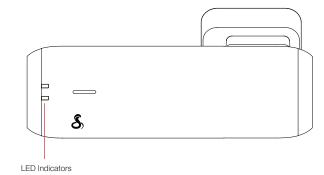

## SC 100 Features

| Button Press                   | Camera Action   |
|--------------------------------|-----------------|
| Press and Hold 3 seconds       | Power on/off    |
| Short Press (Not Recording)    | Begin Recording |
| Short Press (During Recording) | Lock Video      |
| 2x Short Press                 | Take Photo      |
| Press and Hold 10 seconds      | Reset           |