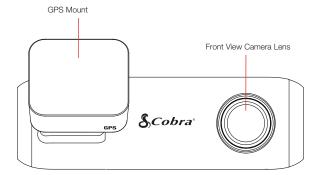

Attach GPS Mount and remove the protective film from mount and camera lens

Attach Camera Assembly to Windshield

Camera automatically turns on and begins recording

View the camera's videos and adjust settings using the Drive Smarter App