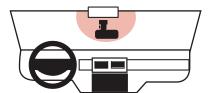

Attach GPS Mount and remove the protective film from mount and camera lens

Attach Camera Assembly to Windshield

Camera automatically turns on and begins recording

View the camera's videos and adjust settings using the Drive Smarter App