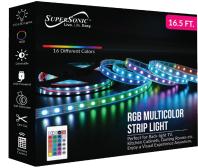

# 16.5 Ft. RGB Multicolored Strip Lights

#### ENHANCE YOUR ENVIRONMENT:

Illuminate your favorite room. RGB led strip lights is perfect for gaming rooms, kitchen cabinets, ceilings, back of TVs, desks, stairs, bar and more

EASY INSTALLATION: Complete LED light strip kit Including 1 roll of 16.5ft led light strip, USB cable, 24keys remote control, instruction manual, led strip lights installation accessories (4 pin connectors, gapless solderless connectors, back adhesive hooks), no need for other devices, self adhesive tape easy to install

TRIMMABLE AND LINKABLE: The led lights can be easily cut and linked with other strip of LED lights

- USB Powered from any 5V Standard USB Port
- 3M Self-Adhesive Backing for Easy Installation
- Selection of 16 Colors & 4 Mood Light Settings
- 16.5 Ft. Long