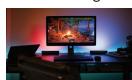

#### ENHANCE YOUR ENVIRONMENT:

Illuminate your favorite room. RGB led strip lights is perfect for gaming rooms, kitchen cabinets, ceilings, back of TVs, desks, stairs, bar and more

EASY INSTALLATION: Complete LED light strip kit Including 1 roll of 16.5ft led light strip, USB cable, 24keys remote control, instruction manual, led strip lights installation accessories (4 pin connectors, gapless solderless connectors, back adhesive hooks), no need for other devices, self adhesive tape easy to install