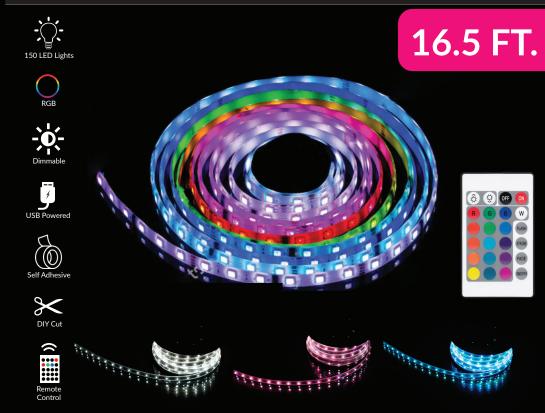

# 16.5 Ft. RGB Multicolored Strip Lights

#### ENHANCE YOUR ENVIRONMENT:

Illuminate your favorite room. RGB led strip lights is perfect for gaming rooms, kitchen cabinets, ceilings, back of TVs, desks, stairs, bar and more

EASY INSTALLATION: Complete LED light strip kit Including 1 roll of 16.5ft led light strip, USB cable, 24keys remote control, instruction manual, led strip lights installation accessories (4 pin connectors, gapless solderless connectors, back adhesive hooks), no need for other devices, self adhesive tape easy to install

TRIMMABLE AND LINKABLE: The led lights can be easily cut and linked with other strip of LED lights

- USB Powered from any 5V Standard USB Port
- 3M Self-Adhesive Backing for Easy Installation
- Selection of 16 Colors & 4 Mood Light Settings
- 16.5 Ft. Long

Strong Adhesive

Accessories: USB Power Cable, Remote control, Manual