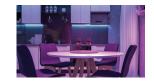

#### ENHANCE YOUR ENVIRONMENT:

Illuminate your favorite room. RGB led strip lights is perfect for gaming rooms, kitchen cabinets, ceilings, back of TVs, desks, stairs, bar and more

EASY INSTALLATION: Complete LED light strip kit Including 1 roll of 16.5ft led light strip, USB cable, 24keys remote control, instruction manual, led strip lights installation accessories (4 pin connectors, gapless solderless connectors, back adhesive hooks), no need for other devices, self adhesive tape easy to install