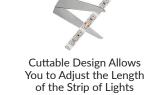

TRIMMABLE AND LINKABLE: The led lights can be easily cut and linked with other strip of LED lights

- USB Powered from any 5V Standard USB Port
- 3M Self-Adhesive Backing for Easy Installation
- Selection of 16 Colors & 4 Mood Light Settings
- 16.5 Ft. Long