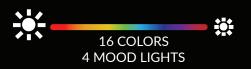

TRIMMABLE AND LINKABLE: The led lights can be easily cut and linked with other strip of LED lights

- USB Powered from any 5V Standard USB Port
- 3M Self-Adhesive Backing for Easy Installation
- Selection of 16 Colors & 4 Mood Light Settings
- 16.5 Ft. Long