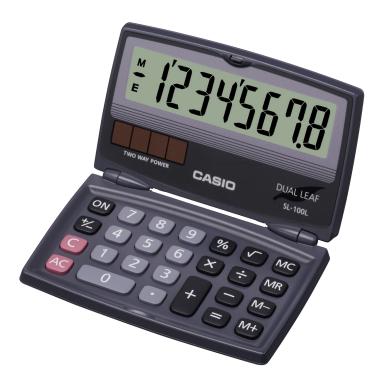

## CASIO. SL-100L

The large easy to read Big Display and folding case make this basic calculator perfect to use at home or away.

|                  | FEATURE                             | SL-100L                  |
|------------------|-------------------------------------|--------------------------|
| DISPLAY          | Туре                                | Large                    |
|                  | Digits                              | 8                        |
| FEATURES         | Independent Memory                  | X                        |
|                  | Constants for $+$ , $-$ , $x$ , $/$ | X                        |
|                  | Change Sign (+/-)                   | X                        |
|                  | Percent                             | X                        |
|                  | Square Root Key                     | X                        |
|                  | Profit Margin                       | X                        |
|                  | Clear Last Entry and Clear All      | -                        |
| MATHEMATICS      | Percent Calculations                | -                        |
| POWER            | Dual (Solar and Battery)            | X                        |
|                  | Battery                             | LR54 (LR1130)            |
|                  | Туре                                | Solar w/ Battery Back Up |
|                  | Automatic Power Down                | X                        |
| SPECIAL FEATURES | Protective Hard Case                | Dual Leaf                |
|                  | Size (H x W x L) Inches             | 7/16" x 3-7/8" x 2       |
|                  | Weight                              | 9.3 oz                   |