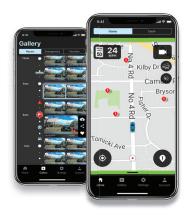

## DRIVE SMARTER®

Download the app for either Android or iOS smartphones and connect with the Drive Smarter® community to share and receive alerts from other Cobra devices and drivers.