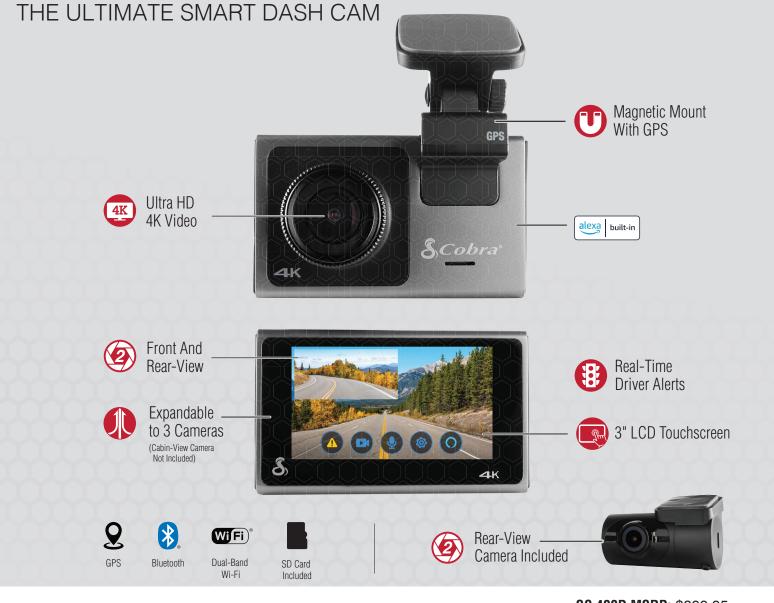

## REAR-VIEW ACCESSORY CAMERA

The SC 400D is the ultimate smart dash cam you need to help you drive smarter and safer. With real-time alerts from the Drive Smarter® community, Ultra HD 4K resolution, and Alexa built-in, the SC 400D combines the best tech in an easy-to-use dash cam.

(2160P)

Capable

Real-Time **Driver Alerts** 

Advanced Safety & Security

& Voice

& Cobra

Rear-View Camera Included

SC 400D MSRP: \$399.95

## ALEXA® BUILT-IN

From playing music to navigating to finding restaurants, Alexa is ready to help with any request while you're on the road.