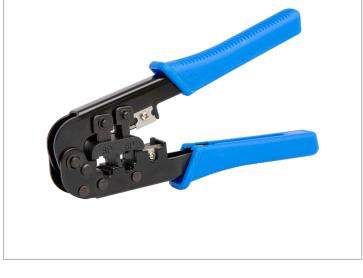

# **Modular Plug Crimping Tool**

## **Applications**

This modular crimping tool was designed for the professional installer to provide a high-leverage, ultra stable platform for consistent, high quality terminations. This tool is suitable for use with telephone cable, and category cable up to Category 6A.

### **Description / Specifications**

This heavy-duty modular crimping tool is the perfect solution when working with high performance, larger OD cables that are tougher to terminate due to larger gauge conductors, thicker, harder insulation on the conductors, and pair-separating splines.

#### **Features & Benefits**

- · Suitable for telephone & network installations up to Category 6A
- · Fully seats contacts and terminates conductors for modular connectors
- · Provides consistent, high quality terminations
- · All steel frame with rust resistant black oxide finish
- Rugged PVC handles
- · Packaging: Sold Individually