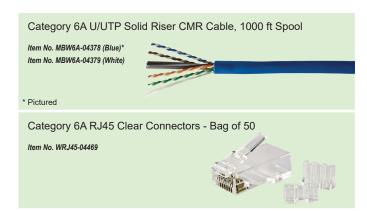

is tool is suitable for use with telephone cable, and category cable up to Category 6A.

### **Description / Specifications**

This heavy-duty modular crimping tool is the perfect solution when working with high performance, larger OD cables that are tougher to terminate due to larger gauge conductors, thicker, harder insulation on the conductors, and pair-separating splines.

## How To Use:

(Terminating a CAT6A RJ45 Connector)



#### **Features & Benefits**

- · Suitable for telephone & network installations up to Category 6A
- · Fully seats contacts and terminates conductors for modular connectors
- · Provides consistent, high quality terminations
- · All steel frame with rust resistant black oxide finish
- Rugged PVC handles
- · Packaging: Sold Individually

### **Related Products**



## **Ordering Information**





TECHNICAL SHEETS ARE SUBJECT TO CHANGE WITHOUT NOTICE.

REV.20210909.2