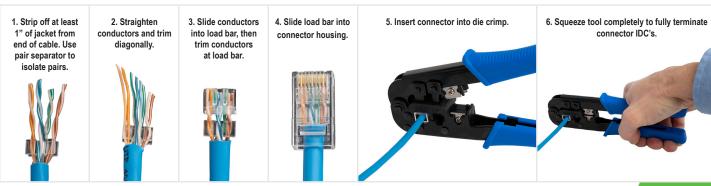

telephone cable, and category cable up to Category 6A.

### **Description / Specifications**

This heavy-duty modular crimping tool is the perfect solution when working with high performance, larger OD cables that are tougher to terminate due to larger gauge conductors, thicker, harder insulation on the conductors, and pair-separating splines.

## How To Use:

(Terminating a CAT6A RJ45 Connector)



#### **Features & Benefits**

- · Suitable for telephone & network installations up to Category 6A
- · Fully seats contacts and terminates conductors for modular connectors
- · Provides consistent, high quality terminations
- · All steel frame with rust resistant black oxide finish
- Rugged PVC handles
- · Packaging: Sold Individually

### **Related Products**



## **Ordering Information**





TECHNICAL SHEETS ARE SUBJECT TO CHANGE WITHOUT NOTICE.

REV.20210909.2