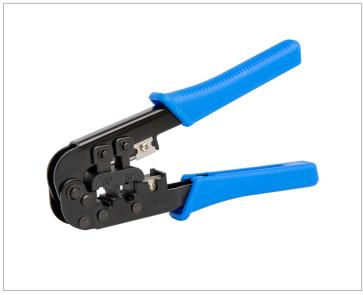

# **Modular Plug Crimping Tool**

## **Applications**

This modular crimping tool was designed for the professional installer to provide a high-leverage, ultra stable platform for consistent, high quality terminations. This tool is suitable for use with telephone cable, and category cable up to Category 6A.

### **Description / Specifications**

This heavy-duty modular crimping tool is the perfect solution when working with high performance, larger OD cables that are tougher to terminate due to larger gauge conductors, thicker, harder insulation on the conductors, and pair-separating splines.

#### **Features & Benefits**

- · Suitable for telephone & network installations up to Category 6A
- · Fully seats contacts and terminates conductors for modular connectors
- · Provides consistent, high quality terminations
- · All steel frame with rust resistant black oxide finish
- Rugged PVC handles
- · Packaging: Sold Individually