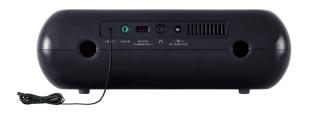

#### Main Features

- FM / AM Stereo Digital Tuning
- 10 Station Presets (5 FM, 5 AM) or 18 Station Presets (9 FM, 9 AM) by Remote Control
- Easy to Read High Contrast LCD Display with Adjustable Backlight
- Built-in Bluetooth Technology Version 4.1 Class II Wireless Audio Streaming
- Simply Touch to Pair with NFC Technology
- Profile Support A2DP, AVRCP1.4
- Adjustable Tuning Step
- Auto Seek Station
- Clock Available from FM RBDS-CT
- 2 Alarm Timer by Radio, Buzzer
- HWS (Humane Wake System) Buzzer and Radio
- Adjustable Sleep Timer
- Snooze Function
- Loudness On / Off
- Bass and Treble Controls
- Bass Reflex Tube for Richer Bass
- USB 5V / 1A for Charging Mobile Phone
- Built-in Backup Battery for Station Presets Backup
- I/O Jacks: DC-In, Aux-In, Headphone and USB A Type Socket
- Equipped with An Infrared Remote Control