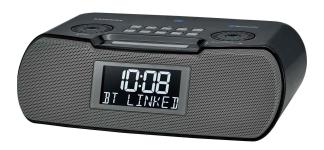

### FM-RDS (RBDS) / AM / Bluetooth / Aux-in **Digital Tuning Clock Radio**

#### Main Features

- FM / AM Stereo Digital Tuning
- 10 Station Presets (5 FM, 5 AM) or 18 Station Presets (9 FM, 9 AM) by Remote Control
- Easy to Read High Contrast LCD Display with Adjustable Backlight
- Built-in Bluetooth Technology Version 4.1 Class II Wireless Audio Streaming
- Simply Touch to Pair with NFC Technology
- Profile Support A2DP, AVRCP1.4
- Adjustable Tuning Step
- Auto Seek Station
- Clock Available from FM RBDS-CT
- 2 Alarm Timer by Radio, Buzzer
- HWS (Humane Wake System) Buzzer and Radio
- Adjustable Sleep Timer
- Snooze Function
- Loudness On / Off
- Bass and Treble Controls
- Bass Reflex Tube for Richer Bass
- USB 5V / 1A for Charging Mobile Phone
- Built-in Backup Battery for Station Presets Backup
- I/O Jacks: DC-In, Aux-In, Headphone and USB A Type Socket
- Equipped with An Infrared Remote Control