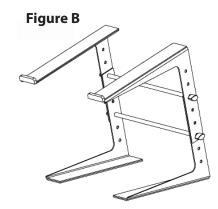

Align the mounting holes at the desired height and position the Screw Knobs through the supports (ensure not to over-tighten). **-Figure B.** 

**NOTE:** The Stabilizer Bars **MUST** be positioned at least 2 holes apart.