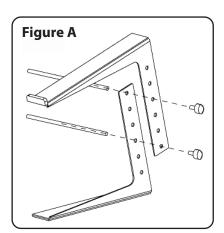

### **ASSEMBLING INSTRUCTIONS**

- 1. Start by removing the end caps from the two stabilizer rods.
- 2. Assemble the left/right support brackets. Take one side of the upper supports and match it with the corresponding side lower support (the lower supports feature an anti-slip grip pad on the bottom) **Figure A.**

Align the mounting holes at the desired height and position the Screw Knobs through the supports (ensure not to over-tighten). **-Figure B.** 

**NOTE:** The Stabilizer Bars **MUST** be positioned at least 2 holes apart.