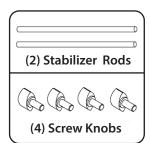

#### PREPARATION:

Remove the following parts from the box and identify all the parts:

(2) Lower Supports