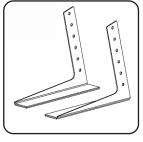

#### PREPARATION:

Remove the following parts from the box and identify all the parts:

(2) Lower Supports