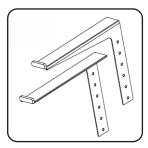

#### PREPARATION:

Remove the following parts from the box and identify all the parts:

(2) Lower Supports

### **ASSEMBLING INSTRUCTIONS**

- 1. Start by removing the end caps from the two stabilizer rods.
- 2. Assemble the left/right support brackets. Take one side of the upper supports and match it with the corresponding side lower support (the lower supports feature an anti-slip grip pad on the bottom) **Figure A.**