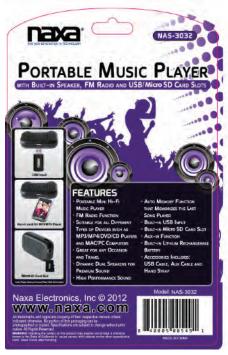

## **FEATURES:**

- Connects your smartphone or MP3 player wirelessly to your old car stereo
- Stream music wirelessly to your car stereo over FM radio frequencies
- Connect your smartphone or MP3 player wirelessly with Bluetooth® or with its headphone jack
- Bluetooth® v2.1 supports A2DP and Hands-Free functions
- Charge your phone with USB and play music at the same time
- Built-in MP3 player uses USB or microSD memory cards (32 GB max)
- Digital display with 206 selectable FM frequencies to minimize interference
- Power: DC 12-24V car/boat adapter
- · Accessories included: Remote control
- Product Dimensions: 2.99" x 1.35" x 3.39"
- UPC: **840005011416**
- \* For more detailed information about this product including set up information, please download the Setup sheet for this item from the Naxa site.
- \* Features, specifications, measurements and weights may be subject to change without prior notice.