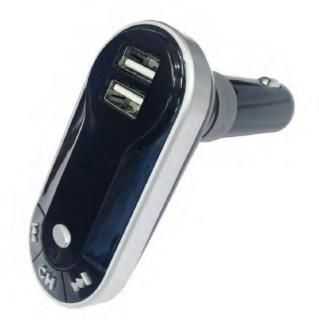

## **FEATURES:**

- Connects your smartphone or MP3 player wirelessly to your old car stereo
- Stream music wirelessly to your car stereo over FM radio frequencies
- Connect your smartphone or MP3 player wirelessly with Bluetooth® or with its headphone jack
- Bluetooth® v2.1 supports A2DP and Hands-Free functions
- Charge your phone with USB and play music at the same time
- Built-in MP3 player uses USB or microSD memory cards (32 GB max)
- Digital display with 206 selectable FM frequencies to minimize interference
- Power: DC 12-24V car/boat adapter
- · Accessories included: Remote control
- Product Dimensions: 2.99" x 1.35" x 3.39"
- UPC: **840005011416**
- \* For more detailed information about this product including set up information, please download the Setup sheet for this item from the Naxa site.
- \* Features, specifications, measurements and weights may be subject to change without prior notice.