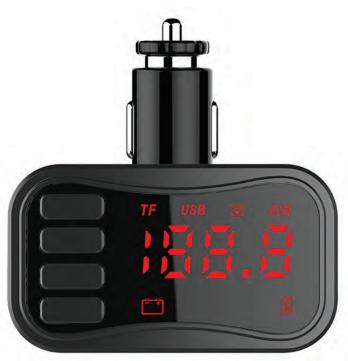

## **FEATURES:**

- Built-in Bluetooth 4.2 functionality allows you to easily stream all your favorite music from external devices
- Hands-free functionality for added convenience and safety while driving
- Easy-to-read Digital LED screen
- Built-in wireless FM transmitter is capable of getting 206 channels on a frequency from  $87.5 \sim 108 \text{Mhz}$
- USB port, Micro SD card slot, and Aux-in port allow for an easy manual connection to media devices
- Fully adjustable arm offers multiple viewing angles
- · Wireless full-function remote control
- Universally compatible in vehicle cigarette lighter receptacles (DC 12~24 V)
- Product Dimensions: 3.15" x 3.4" x 1.75"
- UPC: 840005014486
- \* For more detailed information about this product including set up information, please download the Setup sheet for this item from the Naxa site.
- \* Features, specifications, measurements and weights may be subject to change without prior notice.