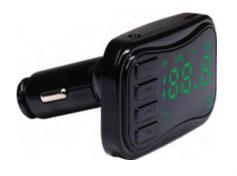

## **FEATURES:**

- Built-in Bluetooth 4.2 functionality allows you to easily stream all your favorite music from external devices
- Hands-free functionality for added convenience and safety while driving
- Easy-to-read Digital LED screen
- Built-in wireless FM transmitter is capable of getting 206 channels on a frequency from  $87.5 \sim 108 \text{Mhz}$
- USB port, Micro SD card slot, and Aux-in port allow for an easy manual connection to media devices
- Fully adjustable arm offers multiple viewing angles
- · Wireless full-function remote control
- Universally compatible in vehicle cigarette lighter receptacles (DC 12~24 V)
- Product Dimensions: 3.15" x 3.4" x 1.75"
- UPC: 840005014486
- \* For more detailed information about this product including set up information, please download the Setup sheet for this item from the Naxa site.
- \* Features, specifications, measurements and weights may be subject to change without prior notice.