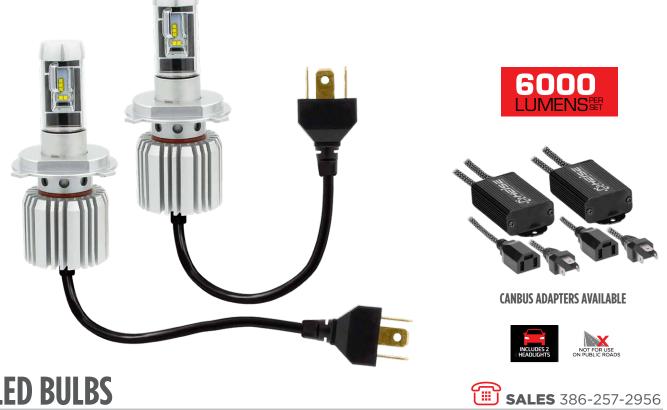

## **PRODUCT OVERVIEW**

Heise LED bulbs are designed to replace weaker, factory bulbs with brighter, low current consuming LED solution. These bulbs are extremely bright, providing the additional light needed on dark nights. Each size has a pair of 25 watt LED bulbs. The voltage and current monitoring circuits are inside the compact radial heatsink housing and protected from the elements. Installation is easy, even in tight locations! Heise LED bulbs come in 21 different model sizes to fit an array of applications. 16 models include 3000K and 8000K films to change the light bulb color. 14 models now offer the ability to rotate the bulb to adjust the beam pattern for the vehicle. 16 models now offer an IP67 rating.

- 6000 lumens per set
- 25 watts per bulb
- 6500k
- Many headlights are IP67
- · Ability to change light bulb colors on most models with included films