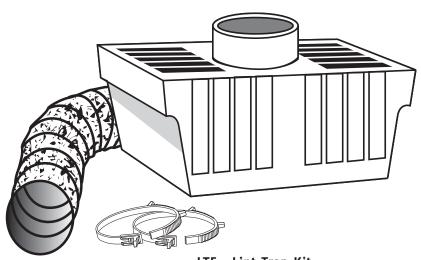

# **Technical Product Specifications**

Lint Trap - Indoor Dryer Venting w/ Supurr-Flex® Flexible Metallic Duct

| LTF - | Lint | Trap | Kit |
|-------|------|------|-----|
|-------|------|------|-----|

| Model No. | Description               | Color |
|-----------|---------------------------|-------|
| LTF       | Lint Trap w/ Supurr Flex® | White |

#### Material

- Calcium filled polypropylene (container)
- Supurr-Flex® flexible metallic duct

## **General Information**

- designed for safe indoor dryer venting where outside venting is impossible
- quick, easy installation, fits any clothes dryer
- please follow these **safety warnings:** 
  - ▶ do not use with gas clothes dryer
  - ▶ in small room open doors for adequate distribution of heat and moisture
  - some building codes may restrict the use of this product, always check the the local codes in your area