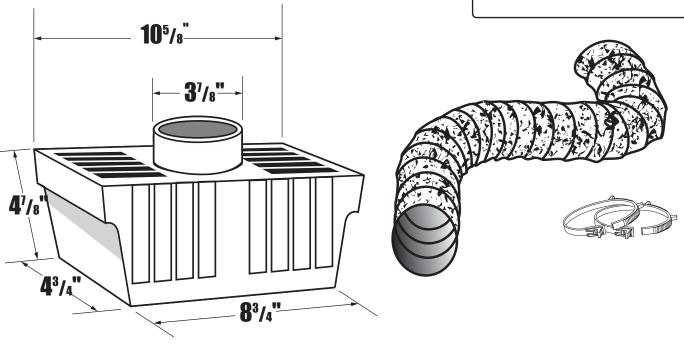

# **Technical Product Specifications**

Lint Trap - Indoor Dryer Venting w/ Supurr-Flex® Flexible Metallic Duct

| LTF - | Lint | Trap | Kit |
|-------|------|------|-----|
|-------|------|------|-----|

| Model No. | Description               | Color |
|-----------|---------------------------|-------|
| LTF       | Lint Trap w/ Supurr Flex® | White |

#### Material

- Calcium filled polypropylene (container)
- Supurr-Flex® flexible metallic duct

## **General Information**

- designed for safe indoor dryer venting where outside venting is impossible
- quick, easy installation, fits any clothes dryer
- please follow these **safety warnings:** 
  - ▶ do not use with gas clothes dryer
  - ▶ in small room open doors for adequate distribution of heat and moisture
  - some building codes may restrict the use of this product, always check the the local codes in your area