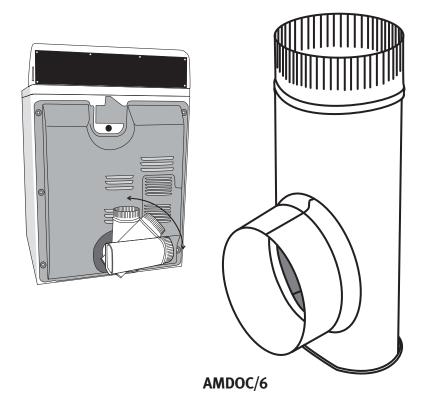

# 4" Dryer Offset Connector

|   | Model No. | Description              |
|---|-----------|--------------------------|
| ı | AMDOC/6   | 4" dia. offset connector |

# **General Information**

- available in 4' (10.1 cm) diameter
- designed to fit closely to your dryer
- reduces space between dryer and wall
- all aluminum construction
- 360° rotation

©2010

DEFLECTO CORPORATION • P.O. Box 50057 • Indianapolis, IN 46250 • 317.849.9555 • www.deflecto.com DEFLECTO/Canada Ltd. • St. Catharines, Ontario • Canada L2M 3Y2