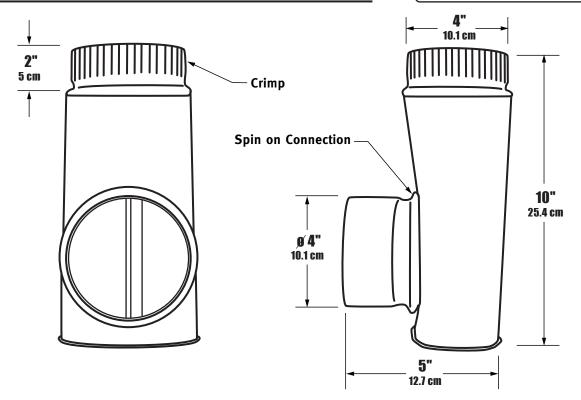

# 4" Dryer Offset Connector

|   | Model No. | Description              |
|---|-----------|--------------------------|
| ı | AMDOC/6   | 4" dia. offset connector |

# **General Information**

- available in 4' (10.1 cm) diameter
- designed to fit closely to your dryer
- reduces space between dryer and wall
- all aluminum construction
- 360° rotation

©2010

DEFLECTO CORPORATION • P.O. Box 50057 • Indianapolis, IN 46250 • 317.849.9555 • www.deflecto.com DEFLECTO/Canada Ltd. • St. Catharines, Ontario • Canada L2M 3Y2