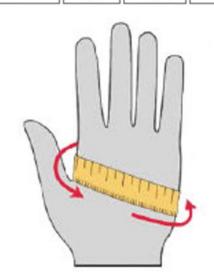

## **GLOVE SIZING**

| Men's Sizes |           |    | Women's Sizes |        |    |
|-------------|-----------|----|---------------|--------|----|
|             | inches    | cm |               | inches | cm |
| XS          | 7         | 18 | XS            | 6      | 15 |
| S           | 7 1/2-8   | 20 | S             | 6 1/2  | 17 |
| М           | 8 1/2-9   | 23 | M             | 7      | 18 |
| L           | 9 1/2-10  | 25 | L             | 7 1/2  | 19 |
| XL          | 10 1/2-11 | 28 | XL            | 8      | 20 |