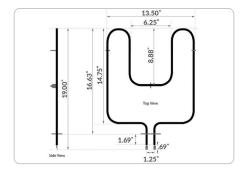

## **PACKAGE CONTAINS:**

- 1 Replacement Oven Bake Element for GE® & Hotpoint® WB44X200
  - Approximate element dimensions: 15-1/2"W (side to side) x 16-5/8" D (front-most edge to back plate/back of oven)