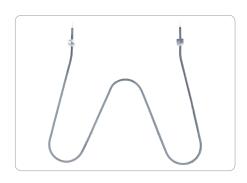

# Replacement Oven Bake Element

for Whirlpool®, Kenmore®, Frigidaire® & Maytag® 316075103/316075104

52004 | UPC: 086844520041

# 19.69° Top View 10.00° 2.69° 13.06° Front tide View

# **PACKAGE CONTAINS:**

- 1 Replacement Oven Bake Element for Whirlpool®, Kenmore®, Frigidaire® & Maytag® 316075103/316075104
  - Approximate element dimensions: 19-5/8"W (side to side) x 15-1/4" D (front-most edge to back of oven)