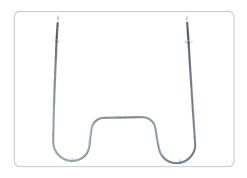

# Replacement Oven Bake Element

for Whirlpool®, Kenmore®, Frigidaire® & Maytag® 74003019

52006 | UPC: 086844520065

#### **DESCRIPTION:**

For years, licensed plumbers, electricians and appliance installers have relied on the Certified Appliance Accessories brand for their power cords, hoses and connectors. Now you can too. In addition to reliable and durable connectivity solutions, Certified Appliance Accessories carries high-quality replacement parts for electric ranges and ovens. The Replacement Bake Element for 74003019 is a quality product specifically designed for electric ovens found in homes and apartments. This baking element is an easy and convenient way to replace an existing one. It has been thoroughly tested and is backed by a 5-year limited warranty. Check your appliance's manual for the correct specifications to ensure this is the oven bake element for you. Thank you for choosing Certified Appliance Accessories—Your Appliance Connection Solution.

## **PACKAGE CONTAINS:**

- 1 Replacement Oven Bake Element for Whirlpool®, Kenmore®, Frigidaire® & Maytag® 74003019
  - Approximate dimensions: 18-1/2"W (side to side) x 15-3/8" D (front-most edge to back of oven)