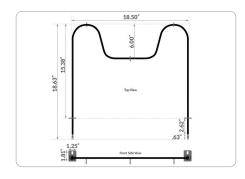

## **PACKAGE CONTAINS:**

- 1 Replacement Oven Bake Element for Whirlpool®, Kenmore®, Frigidaire® & Maytag® 74003019
  - Approximate dimensions: 18-1/2"W (side to side) x 15-3/8" D (front-most edge to back of oven)