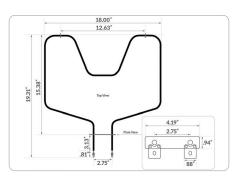

## **PACKAGE CONTAINS:**

- 1 Replacement Oven Bake Element for GE® & Hotpoint® WB44K5012
- Approximate element dimensions: 18"W (side to side) x 15-3/8" D (front-most edge to back plate/back of oven)