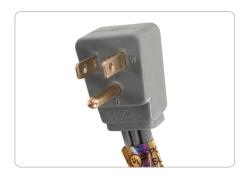

### **PRODUCT DETAILS:**

- · Grounded, 3-prong plug head
- Right-angle plug head keeps the cord close to the wall
- Rated 15A, 125V & 1,875W