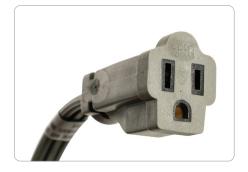

### **PRODUCT DETAILS:**

- · Grounded, 3-prong plug head
- Right-angle plug head keeps the cord close to the wall
- Rated 15A, 125V & 1,875W