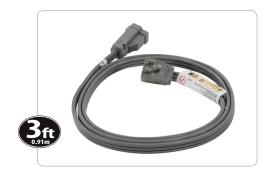

# 3ft 15-Amp Grounded Appliance Extension Cord

15-0303 | UPC: 086844503037

### **PRODUCT DETAILS:**

- · Grounded, 3-prong plug head
- Right-angle plug head keeps the cord close to the wall
- Rated 15A, 125V & 1,875W