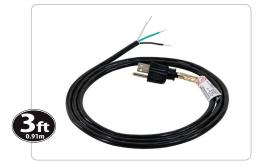

# 3ft 10-Amp Grounded Straight Plug Head Power Supply Cord

15-0333ST | UPC: 086844755580

# **DESCRIPTION:**

For years, licensed plumbers, electricians and appliance installers have relied on Certified Appliance Accessories for their power cords, hoses and connectors. Now you can too. Enjoy the convenience offered by this appliance power supply cord from Certified Appliance Accessories. Its flexibility and durability ensure a reliable connection for your next home installation project. This highquality power supply cord has been thoroughly tested and is backed by a 5-year limited warranty. Consult your appliance's manual for the correct specifications to ensure this is the right cord for you. Thank you for choosing Certified Appliance Accessories—Your Appliance Connection Solution.

### Package Dimensions:

Width: 1.3 in. Height: .75 in. Length: 9 in. Weight: .2 lbs. Shippable to: US, Canada and Mexico Warranty: 5-year warranty