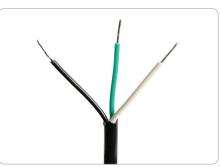

# **PRODUCT DETAILS:**

Grounded, 3-prong straight plug head

(UL)

CERTIFIED

- Color-coded stripped & tinned wires for secure hookup
- Rated 10A, 125V & 1,250W