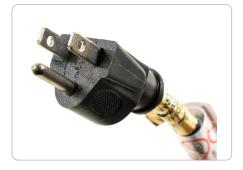

# **PRODUCT DETAILS:**

Grounded, 3-prong straight plug head

(UL)

CERTIFIED

- Color-coded stripped & tinned wires for secure hookup
- Rated 10A, 125V & 1,250W