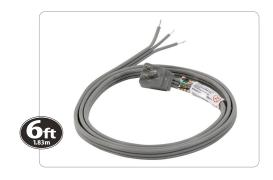

# 6ft 15-Amp Grounded Right-Angle Plug Head Power Supply Cord

15-0346 | UPC: 086844153461

## **PRODUCT DETAILS:**

- Grounded, 3-prong plug head
- Right-angle plug head keeps the cord close to the wall
- Stripped & tinned wires for secure hookup
- Rated 15A, 125V & 1,875W