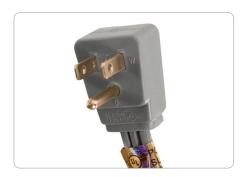

## **PRODUCT DETAILS:**

- Grounded, 3-prong plug head
- Right-angle plug head keeps the cord close to the wall
- Stripped & tinned wires for secure hookup
- Rated 15A, 125V & 1,875W