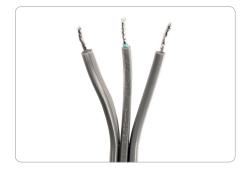

## **PRODUCT DETAILS:**

- Grounded, 3-prong plug head
- Right-angle plug head keeps the cord close to the wall
- Stripped & tinned wires for secure hookup
- Rated 15A, 125V & 1,875W