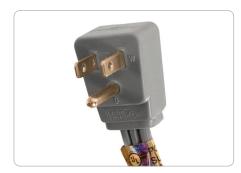

## **PRODUCT DETAILS:**

- Grounded, 3-prong plug head
- Right-angle plug head keeps the cord close to the wall
- Stripped & tinned wires for secure hookup
- Rated 15A, 125V & 1,875W