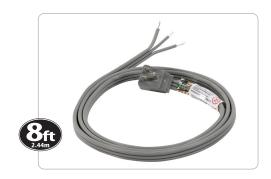

# 8ft 15-Amp Grounded Right-Angle Plug Head Power Supply Cord

15-0348 | UPC: 086844153485

## **PRODUCT DETAILS:**

- Grounded, 3-prong plug head
- Right-angle plug head keeps the cord close to the wall
- Stripped & tinned wires for secure hookup
- Rated 15A, 125V & 1,875W