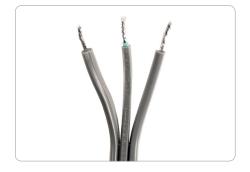

## **PRODUCT DETAILS:**

- Grounded, 3-prong plug head
- Right-angle plug head keeps the cord close to the wall
- Stripped & tinned wires for secure hookup
- Rated 15A, 125V & 1,875W