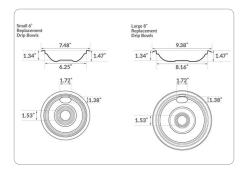

# KIT CONTAINS:

- Set of 4 Style A chrome drip bowls for non-hinged burners
  - ⋄ 2 small drip bowls; dimensions, rounded: 7-1/2" outer dia. & 1-1/2" D
  - ⋄ 2 large drip bowls; dimensions, rounded: 9-3/8" outer dia. & 1-1/2" D