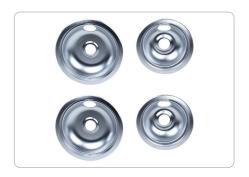

# **DESCRIPTION:**

For years, licensed plumbers, electricians and appliance installers have relied on the Certified Appliance Accessories brand for their power cords, hoses and connectors. Now you can too. In addition to reliable and durable connectivity solutions, Certified Appliance Accessories carries high-quality replacement parts for electric ranges. The Chrome Style A 2 Large 8 in. and 2 Small 6 in. Replacement Drip Bowls are a quality product specifically designed for electric ranges found in homes and apartments. These 4 drip bowls are an easy and convenient way to improve your stove top's appearance and cooking efficiency. They have been thoroughly tested and are backed by a 5-year limited warranty. Check your appliance's manual for the correct specifications to ensure these are the right drip bowls for you. Thank you for choosing Certified Appliance Accessories—Your Appliance Connection Solution.

# KIT CONTAINS:

- Set of 4 Style A chrome drip bowls for non-hinged burners
  - ⋄ 2 small drip bowls; dimensions, rounded: 7-1/2" outer dia. & 1-1/2" D
  - ⋄ 2 large drip bowls; dimensions, rounded: 9-3/8" outer dia. & 1-1/2" D