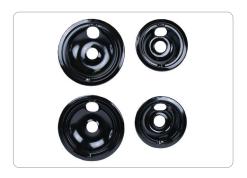

# Black Porcelain Style B Replacement Drip Bowls, 2 Large 8" & 2 Small 6"

for GE® & Hotpoint® Electric Ranges

50002-B | UPC: 086844500029

# **KIT CONTAINS:**

- Set of 4 Style B black porcelain drip bowls for non-hinged burners
- ◇ 2 small drip bowls; dimensions, rounded: 7-5/8" outer dia. & 1-7/8" D
- ⋄ 2 large drip bowls; dimensions, rounded: 9-3/4" outer dia. & 1-3/8" D