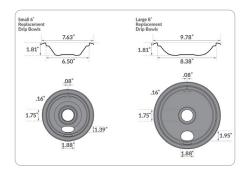

# **KIT CONTAINS:**

- Set of 4 Style B black porcelain drip bowls for non-hinged burners
- ◇ 2 small drip bowls; dimensions, rounded: 7-5/8" outer dia. & 1-7/8" D
- ⋄ 2 large drip bowls; dimensions, rounded: 9-3/4" outer dia. & 1-3/8" D