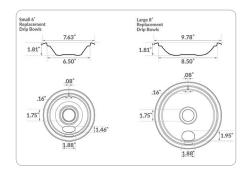

# **KIT CONTAINS:**

- Set of 4 Style B chrome drip bowls for non-hinged burners
- ◇ 2 small drip bowls; dimensions, rounded: 7-5/8" outer dia. & 1-7/8" D
- ◊ 2 large drip bowls; dimensions, rounded: 9-3/4" outer dia. & 1-3/8" D